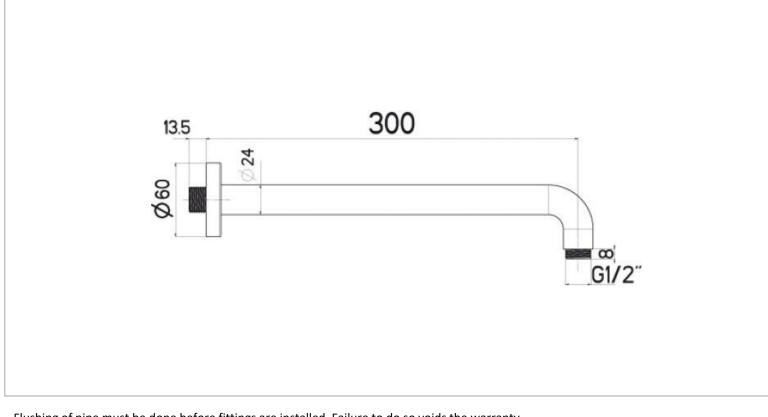

| _ |                          |                                   |
|---|--------------------------|-----------------------------------|
|   | Brand :                  | NIKLES, Thailand                  |
|   | Name :                   | Shower Arm                        |
|   | Item Code :              | A48.L30.000.48N                   |
|   | Designer :               |                                   |
|   | Color / Finish :         | Gun Metal                         |
|   | Dimensions :             | Overall (LxWxH in cm)             |
| _ |                          | 30cm x ½" diameter                |
|   | • Wall mounted Add-ons : | n to shower head<br>erhead Shower |

Flushing of pipe must be done before fittings are installed. Failure to do so voids the warranty.

Follow cleaning instructions and avoid using any harmful chemicals.

All information is for reference only. Installation shall always be based on the specs provided with actual delivered items. For more info, visit **www.kuysen.com**